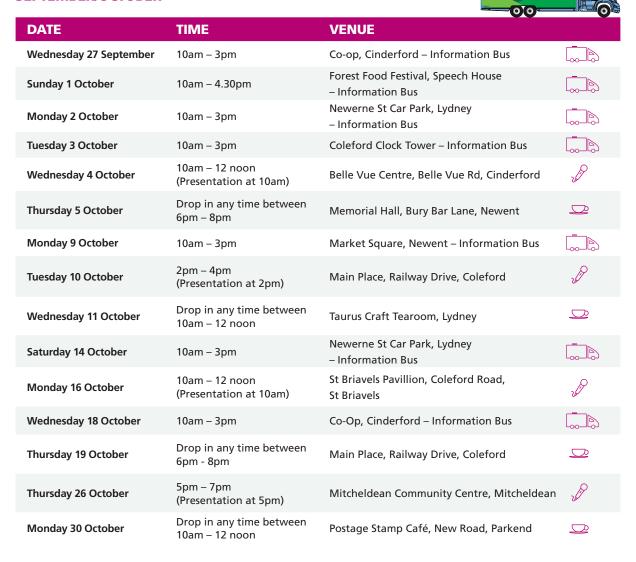

## **SHARE YOUR VIEWS - EVENTS**

We hope you will join us during the Community Hospitals in the Forest of Dean consultation and share your views. We have arranged different styles of events at a range of locations across the Forest of Dean. The type of event is indicated on the timetable below:

Key

Presentation and Q/A

Information Bus

'Drop in' event

- Pick up information and talk to a member of the Consultation Team at a community location, or visit the Information Bus.
- Presentation, followed by the opportunity for questions and discussion.
- Alternatively, if you are holding an event or meeting and would like us to attend, please contact the Consultation Team at glccg.consultation@nhs.net

Additional dates may be added during the Consultation period. Please check our website www.fodhealth.nhs.uk, social media and the local press for details.

## SEPTEMBER/OCTOBER