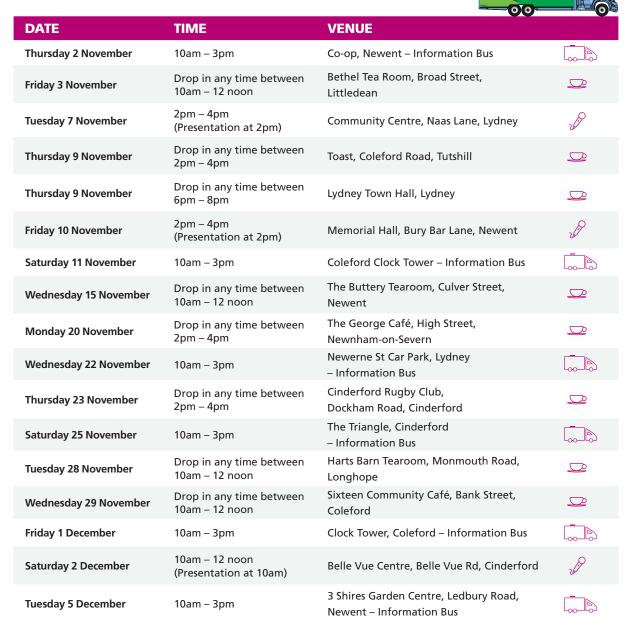

## **SHARE YOUR VIEWS - EVENTS**

We hope you will join us during the Community Hospitals in the Forest of Dean consultation and share your views. We have arranged different styles of events at a range of locations across the Forest of Dean. The type of event is indicated on the timetable below:

Key

Presentation and Q/A

Information Bus

'Drop in' event

- Pick up information and talk to a member of the Consultation Team at a community location, or visit the Information Bus.
- Presentation, followed by the opportunity for questions and discussion.
- Alternatively, if you are holding an event or meeting and would like us to attend, please contact the Consultation Team at glccg.consultation@nhs.net

Additional dates may be added during the Consultation period. Please check our website www.fodhealth.nhs.uk, social media and the local press for details.

## **NOVEMBER/DECEMBER**